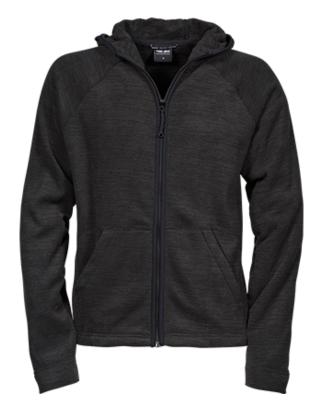

## URBAN HOODED FLEECE

*Style* 9202

This trendy melange lightweight fleece features 2 large front pockets, fixed hood and tailored fit.
Flatlock stitching and piping with hood and zipper, add a cool contemporary edge. It's the modern way to wear fleece.

## **SPECIFICATIONS**

Black Melange

Navy Melange

Tailored fashion fit // Fixed hood // 2 large front pockets // Flatlock stitching

220 gsm.

100% polyester

100% polyeste

S-3XL