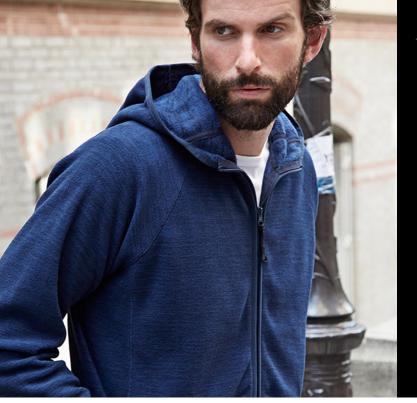

## URBAN HOODED FLEECE

*Style* 9202

This trendy melange lightweight fleece features 2 large front pockets, fixed hood and tailored fit.
Flatlock stitching and piping with hood and zipper, add a cool contemporary edge. It's the modern way to wear fleece.

## **SPECIFICATIONS**

Black Melange

Navy Melange

Tailored fashion fit // Fixed hood // 2 large front pockets // Flatlock stitching

220 gsm.

100% polyester

100% polyeste

S-3XL